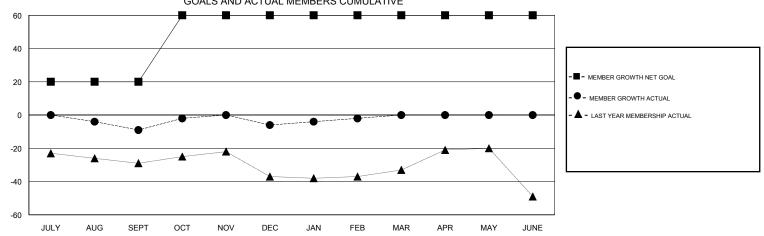

## MAHESH CHITNIS LOCATION VERMONT GMT CA GMT: Clubs Members RESULTS FOR 2018-2019 RESULTS FOR 2018-2019 NEW CLUB GOAL NEW CLUBS DROPPED CLUBS MEMBER GROWTH NET MEMBER GROWTH DROPPED QUARTER QUARTER GOAL ACTUAL MEMBERS ACTUAL (including transfers) 1 0 1 20 27 28 JULY/AUG/SEPT JULY/AUG/SEPT 1 0 0 40 29 23 OCT/NOV/DEC OCT/NOV/DEC 0 0 0 0 8 4 JAN/FEB/MAR JAN/FEB/MAR 0 0 0 0 0 0 APR/MAY/JUNE APR/MAY/JUNE GOALS AND ACTUAL NEW CLUBS CUMULATIVE 2 1.6 - CURRENT YEAR GOALS FOR NEW CLUBS 1.2 • CURRENT YEAR ACTUAL NEW CLUBS - LAST YEAR ACTUAL NEW CLUBS 0.8 0.4 0 JULY AUG SEPT OCT NOV DEC JAN FEB MAR MAY JUNE APR GOALS AND ACTUAL MEMBERS CUMULATIVE